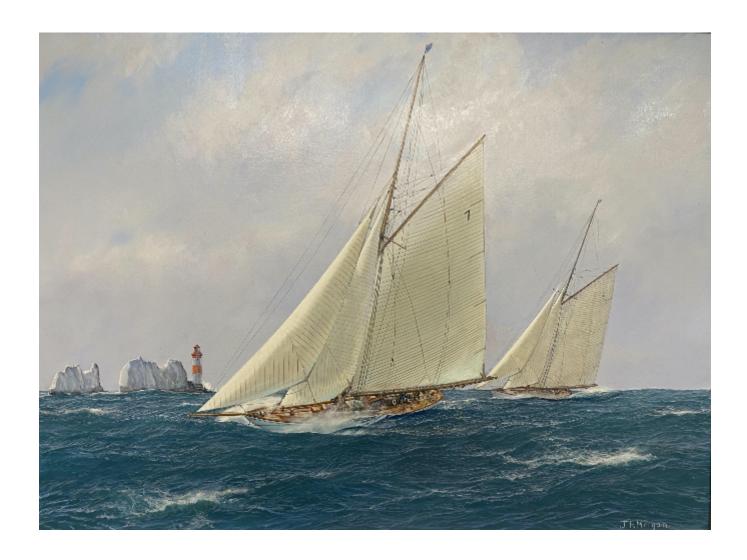

## KENDALLS FINE ART

In the Needles Channel, A Fresh Breeze Jenny Morgan RSMA

£2,950

REF: 3177

Height: 56 cm (22") Width: 75 cm (29.5")

Framed Height: 70 cm (27.6") Framed Width: 91 cm (35.8")

## Description

Two Edwardian yachts are romping home from racing at a venue westwards down the channel coast, but have picked up a freshening wind en-route, and a south/south-westerly breeze often kicks up swells in the the Needles Channel where it narrows into the Western Solent, particularly against an ebb tide. Both yachts have therefore dropped their topsails and reduced sail to a comfortable working rig before they enter smoother water.